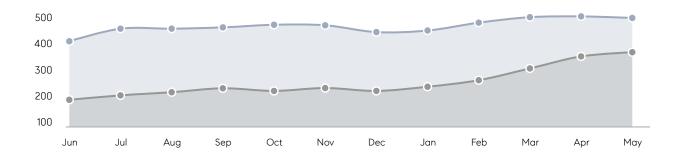

| 100%        | 88%         |          |
|                | AVERAGE SOLD PRICE | \$1,425,000 | \$1,461,000 | -2%      |
|                | # OF CONTRACTS     | 9           | 11          | -18%     |
|                | NEW LISTINGS       | 9           | 12          | -25%     |
| Condo/Co-op/TH | AVERAGE DOM        | 86          | 67          | 28%      |
|                | % OF ASKING PRICE  | 95%         | 95%         |          |
|                | AVERAGE SOLD PRICE | \$351,307   | \$356,498   | -1%      |
|                | # OF CONTRACTS     | 69          | 71          | -3%      |
|                | NEW LISTINGS       | 64          | 82          | -22%     |

# Compass New Jersey Monthly Market Insights

# Fort Lee

### MAY 2022

### Monthly Inventory

Last 12 Months Prev 12 Months





## Listings By Price Range



COMPASS

 $\sim$   $\sim$   $\sim$   $\sim$   $\sim$ / / / / / / / //// | | | | | / ------

Compass makes no representations or warranties, express or implied, with respect to future market conditions or prices of residential product at the time the subject property or any competitive property is complete and ready for occupancy or with respect to any report, study, finding, recommendation or other information provided by Compass herein. Moreover, no warranty, express or implied, is made or should be assumed regarding the accuracy, adequacy, completeness, legality, reliability, merchantability or fitness for a particular purpose of any information, in part or whole, contained herein. All material is presented with the understanding that Compass shall not b